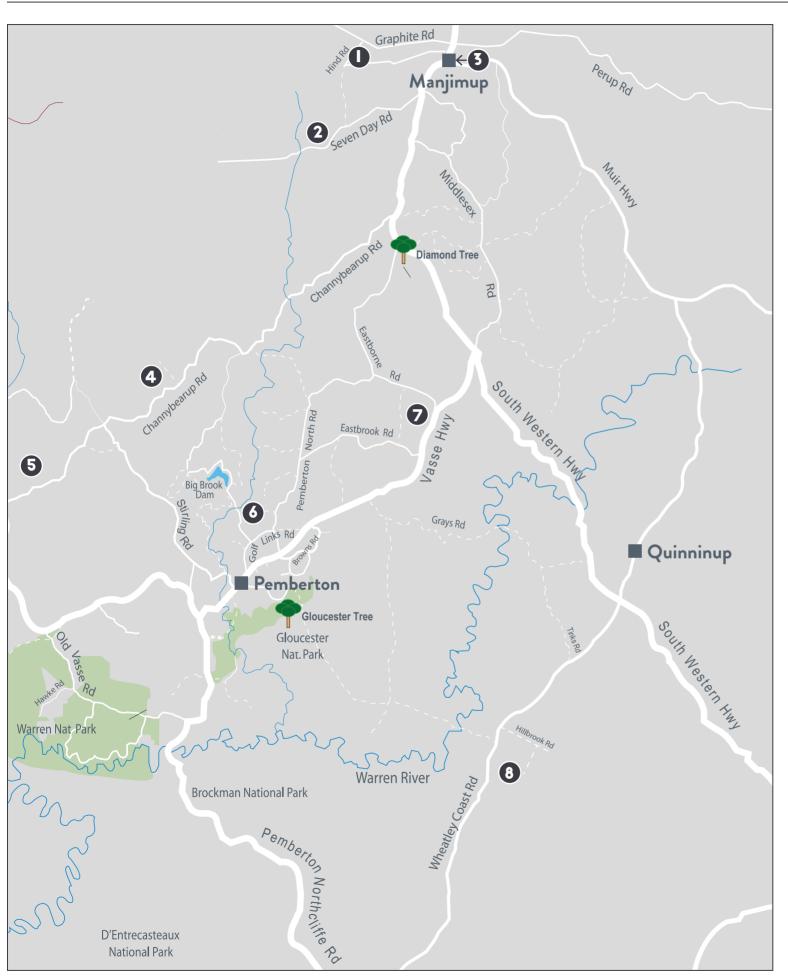

## I. WOODGATE WINES

000

43 Hind Road, Deanmill Fri | Sat | Sun & public holidays 12pm-5pm Sun 12.30pm-5pm, Mon-Wed by appointment woodgatewines.com.au | 0412 027 992 or 08 9772 4288

## 2. TRUFFLE HILL

000

490 Seven Day Road, Manjimup Thursday - Sunday 10am-4pm trufflehill.com.au | 08 9777 2474

## 3. TALL TIMBERS MANJIMUP

88 Giblett Street, Maniimup Mon-Sat 11am-late, Sun 11am-3pm talltimbersmanjimup.com.au | 08 9777 2052

#### 4. MOUNTFORD WINES 000 AND TANGLETOE CIDER

Bamess Road, Pemberton (off Channybearup) Fri-Mon 10am-4pm, 7 days a week during school holidays By appointment outside these times mountfordwines.com.au | 08 9776 1345

## 5. SILKWOOD ESTATE

2280 Channybearup Road, Pemberton Fri-Mon 10am-4pm, Fri evenings from 6:30pm silkwoodestate.com.au | 08 9776 1535

## 6. HIDDEN RIVER ESTATE

000

156 Mullineaux Road, Pemberton Wed-Sun 11am-4pm Check website for closures and menu hiddenriver.com.au | 08 9776 1437

### 7. LOST LAKE WINES

0

14591 Vasse Highway, Eastbrook, Pemberton Sat & Sun, 11am-4pm, by appointment outside these times lostlake.com.au | 08 9776 1251

### 8. 10 CHAINS ESTATE

89 Charlie Road, Crowea (2WD accessible along 2kms of gravel) By appointment

tenchains.com.au | 0488 183 770